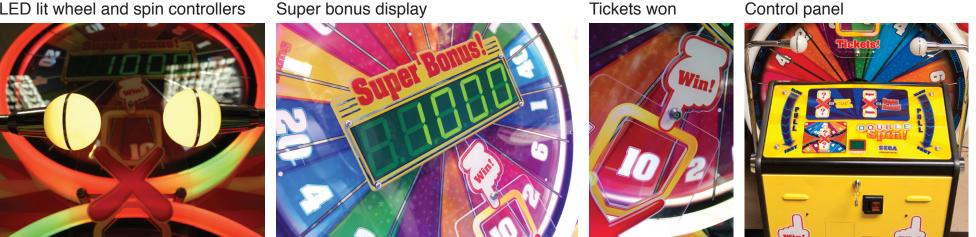

## Double Spin | Sega Amusements | Ticket Redemption

Sega's Double Spin gives you twice the excitement of traditional big wheel ticket redemption games with its unique LED lit dual wheels and double spin controllers. Also, with it's giant super bonus display that leaves no players in any doubt what they are playing for, Double Spin is sure to make a big impression across all amusement locations!

## Gameplay

Players use their skill and judgement to spin both wheels. The first wheel represents a ticket value, the second multiplies that ticket value or line up the 'Super' & 'Bonus' symbols to win the super bonus! Double Spin, double the wheels, double the fun!

LED lit wheel and spin controllers

Assembled **Dimensions** W1200mm H2340mm D33" W47" H92" D840mm Shipping **Dimensions** D890mm W1250mm H2200mm D35" W49" H87"