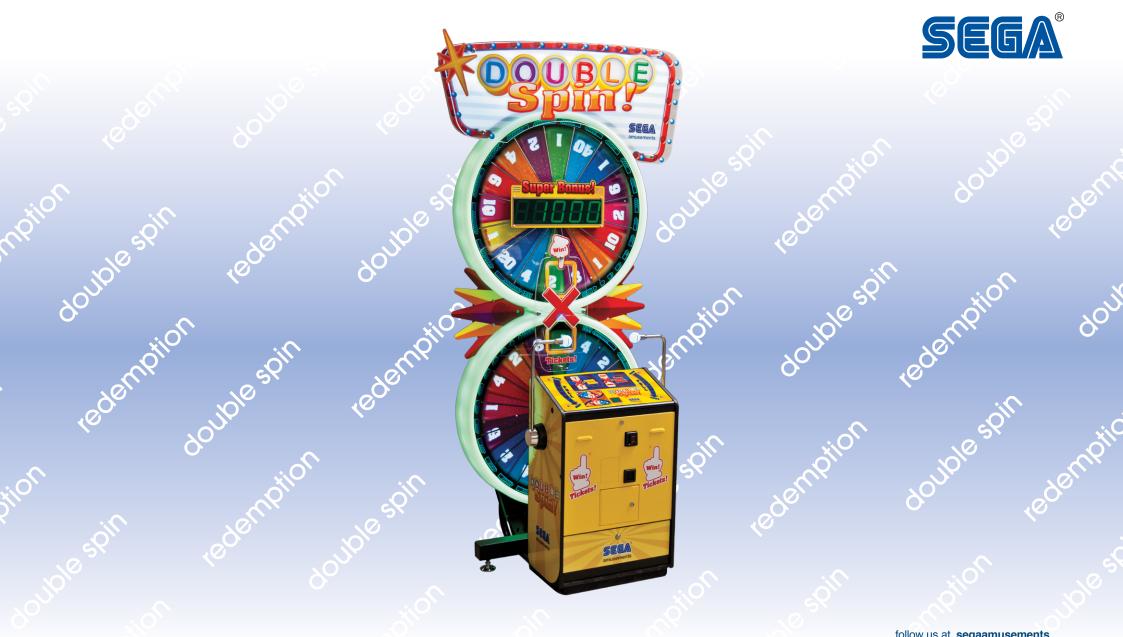

## Double Spin | Sega Amusements | Ticket Redemption

Sega's Double Spin gives you twice the excitement of traditional big wheel ticket redemption games with its unique LED lit dual wheels and double spin controllers. Also, with it's giant super bonus display that leaves no players in any doubt what they are playing for, Double Spin is sure to make a big impression across all amusement locations!

## Gameplay

Players use their skill and judgement to spin both wheels. The first wheel represents a ticket value, the second multiplies that ticket value or line up the 'Super' & 'Bonus' symbols to win the super bonus! Double Spin, double the wheels, double the fun!

LED lit wheel and spin controllers

Assembled **Dimensions** W1200mm H2340mm D33" W47" H92" D840mm Shipping **Dimensions** D890mm W1250mm H2200mm D35" W49" H87"